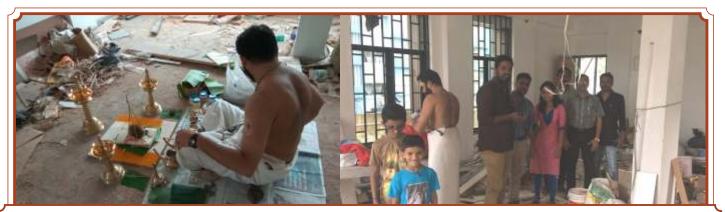

FEI Kochi organised a puja on Saturday 22/07/2017 to inaugurate our new office. 9 A7, 1st Floor, Thahi Complex, Chakkaraparambu Road, Near Holiday Inn Hotel, Palarivattom, Cochin – 682025, Kerala.

Dear Avinash, you share your birthday with the famous personality Mr. Nelson Rockefeller. He was an American businessman and politician who served as the 41st U.S. Vice President, from 1974 to 1977.